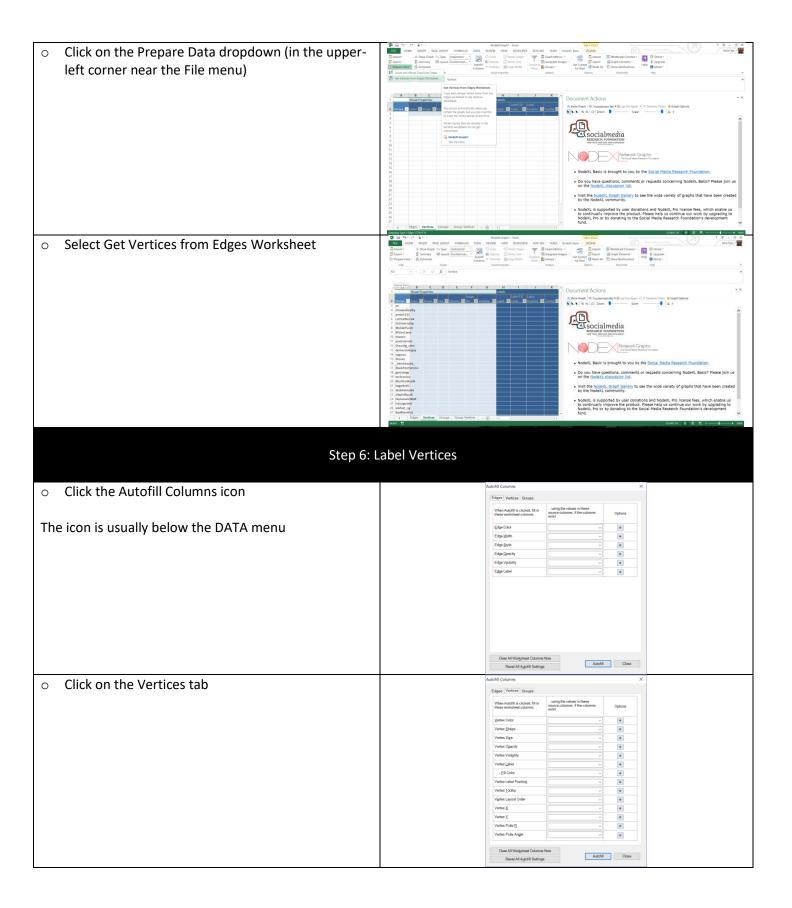

## NodeXL Tutorial: Generate a Social Network Graph

Nick V. Flor, University of New Mexico (nickflor@unm.edu)

| ACTION                                                                                                                             | REACTION                                                                                                                                                                                                                                                                                                                                                                                                                                                                                                                                                                                                                                                                                                                                                                                                                                                                                                                                                                                                                                                                                                                                                                                                                                                                                                                                                                                                                                                                                                                                                                                                                                                                                                                                                                                                                                                                                                                                                                                                                                                                                                                      |
|------------------------------------------------------------------------------------------------------------------------------------|-------------------------------------------------------------------------------------------------------------------------------------------------------------------------------------------------------------------------------------------------------------------------------------------------------------------------------------------------------------------------------------------------------------------------------------------------------------------------------------------------------------------------------------------------------------------------------------------------------------------------------------------------------------------------------------------------------------------------------------------------------------------------------------------------------------------------------------------------------------------------------------------------------------------------------------------------------------------------------------------------------------------------------------------------------------------------------------------------------------------------------------------------------------------------------------------------------------------------------------------------------------------------------------------------------------------------------------------------------------------------------------------------------------------------------------------------------------------------------------------------------------------------------------------------------------------------------------------------------------------------------------------------------------------------------------------------------------------------------------------------------------------------------------------------------------------------------------------------------------------------------------------------------------------------------------------------------------------------------------------------------------------------------------------------------------------------------------------------------------------------------|
| <ul> <li>Open up an SMEDA Excel Spreadsheet with a list of<br/>social edges</li> </ul>                                             | SMISSAGE FOOT  THE CONTROL MADE TO THE CONTROL MAD TO THE CONTROL MAD THE CONTROL MAD THE MAD |
| <ul> <li>Click on the first cell containing an edge</li> </ul>                                                                     | 1271                                                                                                                                                                                                                                                                                                                                                                                                                                                                                                                                                                                                                                                                                                                                                                                                                                                                                                                                                                                                                                                                                                                                                                                                                                                                                                                                                                                                                                                                                                                                                                                                                                                                                                                                                                                                                                                                                                                                                                                                                                                                                                                          |
| Note: See previous tutorial on generating social edges                                                                             | 2017   1.3 P                                                                                                                                                                                                                                                                                                                                                                                                                                                                                                                                                                                                                                                                                                                                                                                                                                                                                                                                                                                                                                                                                                                                                                                                                                                                                                                                                                                                                                                                                                                                                                                                                                                                                                                                                                                                                                                                                                                                                                                                                                                                                                                  |
| Note: The social edges start in column M underneath all the tweets. In this example, M2711                                         | 20   2                                                                                                                                                                                                                                                                                                                                                                                                                                                                                                                                                                                                                                                                                                                                                                                                                                                                                                                                                                                                                                                                                                                                                                                                                                                                                                                                                                                                                                                                                                                                                                                                                                                                                                                                                                                                                                                                                                                                                                                                                                                                                                                        |
| Why? To graph a social network we need to select all the social edges first.                                                       | 2711                                                                                                                                                                                                                                                                                                                                                                                                                                                                                                                                                                                                                                                                                                                                                                                                                                                                                                                                                                                                                                                                                                                                                                                                                                                                                                                                                                                                                                                                                                                                                                                                                                                                                                                                                                                                                                                                                                                                                                                                                                                                                                                          |
| Step 1: Copy the Social Edges                                                                                                      |                                                                                                                                                                                                                                                                                                                                                                                                                                                                                                                                                                                                                                                                                                                                                                                                                                                                                                                                                                                                                                                                                                                                                                                                                                                                                                                                                                                                                                                                                                                                                                                                                                                                                                                                                                                                                                                                                                                                                                                                                                                                                                                               |
| <ul> <li>Hold the shift-key down and press right-arrow<br/>(then release)</li> </ul>                                               | Section   Sect  |
| This selects the first social edge row                                                                                             | 2014   2014   2014   2014   2014   2014   2014   2014   2014   2014   2014   2014   2014   2014   2014   2014   2014   2014   2014   2014   2014   2014   2014   2014   2014   2014   2014   2014   2014   2014   2014   2014   2014   2014   2014   2014   2014   2014   2014   2014   2014   2014   2014   2014   2014   2014   2014   2014   2014   2014   2014   2014   2014   2014   2014   2014   2014   2014   2014   2014   2014   2014   2014   2014   2014   2014   2014   2014   2014   2014   2014   2014   2014   2014   2014   2014   2014   2014   2014   2014   2014   2014   2014   2014   2014   2014   2014   2014   2014   2014   2014   2014   2014   2014   2014   2014   2014   2014   2014   2014   2014   2014   2014   2014   2014   2014   2014   2014   2014   2014   2014   2014   2014   2014   2014   2014   2014   2014   2014   2014   2014   2014   2014   2014   2014   2014   2014   2014   2014   2014   2014   2014   2014   2014   2014   2014   2014   2014   2014   2014   2014   2014   2014   2014   2014   2014   2014   2014   2014   2014   2014   2014   2014   2014   2014   2014   2014   2014   2014   2014   2014   2014   2014   2014   2014   2014   2014   2014   2014   2014   2014   2014   2014   2014   2014   2014   2014   2014   2014   2014   2014   2014   2014   2014   2014   2014   2014   2014   2014   2014   2014   2014   2014   2014   2014   2014   2014   2014   2014   2014   2014   2014   2014   2014   2014   2014   2014   2014   2014   2014   2014   2014   2014   2014   2014   2014   2014   2014   2014   2014   2014   2014   2014   2014   2014   2014   2014   2014   2014   2014   2014   2014   2014   2014   2014   2014   2014   2014   2014   2014   2014   2014   2014   2014   2014   2014   2014   2014   2014   2014   2014   2014   2014   2014   2014   2014   2014   2014   2014   2014   2014   2014   2014   2014   2014   2014   2014   2014   2014   2014   2014   2014   2014   2014   2014   2014   2014   2014   2014   2014   2014   2014   2014   2014   2014   2014   2014   2014   2014   2014   2014   2014     |
| <ul> <li>Hold down the following three keys in order: shift-<br/>ctrl-down arrow (you can release after down<br/>arrow)</li> </ul> | Section   February    |
| You have now selected all the social edges                                                                                         |                                                                                                                                                                                                                                                                                                                                                                                                                                                                                                                                                                                                                                                                                                                                                                                                                                                                                                                                                                                                                                                                                                                                                                                                                                                                                                                                                                                                                                                                                                                                                                                                                                                                                                                                                                                                                                                                                                                                                                                                                                                                                                                               |
| o Press Ctrl-C to copy                                                                                                             | MARIA   19   19   1   1   1   1   1   1   1                                                                                                                                                                                                                                                                                                                                                                                                                                                                                                                                                                                                                                                                                                                                                                                                                                                                                                                                                                                                                                                                                                                                                                                                                                                                                                                                                                                                                                                                                                                                                                                                                                                                                                                                                                                                                                                                                                                                                                                                                                                                                   |
| Note the "ant-trails" around your social edges                                                                                     | March                                                                                                                                                                                                                                                                                                                                                                                                                                                                                                                                                                                                                                                                                                                                                                                                                                                                                                                                                                                                                                                                                                                                                                                                                                                                                                                                                                                                                                                                                                                                                                                                                                                                                                                                                                                                                                                                                                                                                                                                                                                                                                                         |