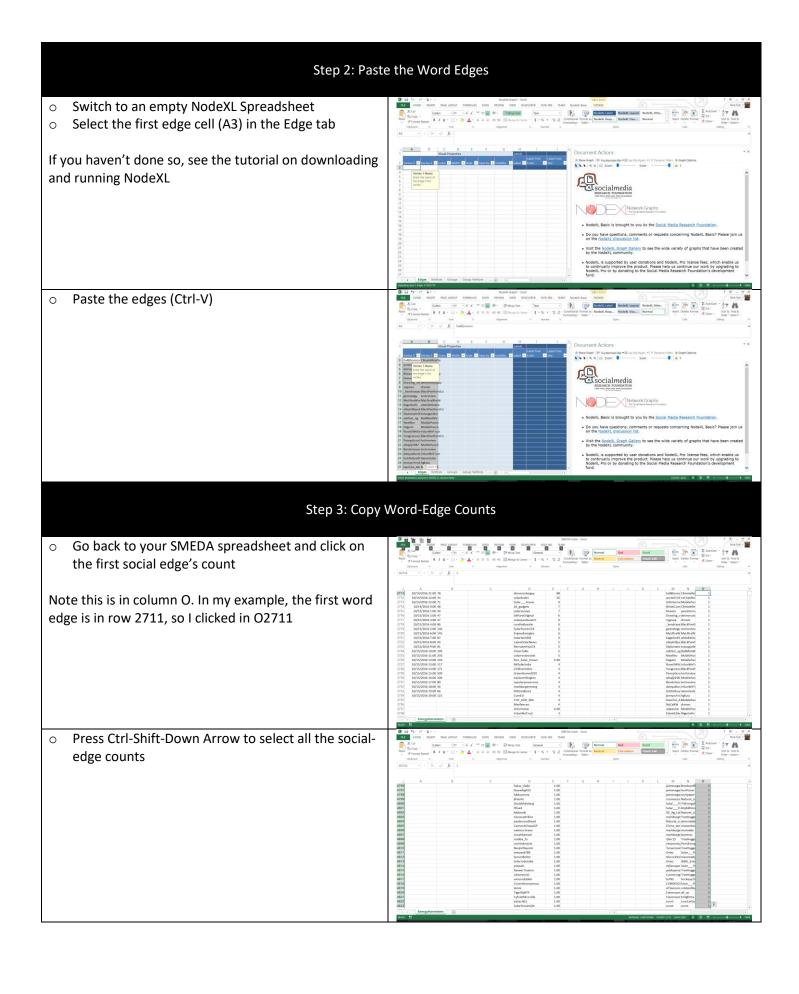

## NodeXL Tutorial: Generate a Social Network Graph

Nick V. Flor, University of New Mexico (nickflor@unm.edu)

| ACTION                                                                                                                             | REACTION                                                                                                                                                                                                                                                                                                                                                                                                                                                                                                                                                                                                                                                                                                                                                                                                                                                                                                                                                                                                                                                                                                                                                                                                                                                                                                                                                                                                                                                                                                                                                                                                                                                                                                                                                                                                                                                                                                                                                                                                                                                                                                                      |
|------------------------------------------------------------------------------------------------------------------------------------|-------------------------------------------------------------------------------------------------------------------------------------------------------------------------------------------------------------------------------------------------------------------------------------------------------------------------------------------------------------------------------------------------------------------------------------------------------------------------------------------------------------------------------------------------------------------------------------------------------------------------------------------------------------------------------------------------------------------------------------------------------------------------------------------------------------------------------------------------------------------------------------------------------------------------------------------------------------------------------------------------------------------------------------------------------------------------------------------------------------------------------------------------------------------------------------------------------------------------------------------------------------------------------------------------------------------------------------------------------------------------------------------------------------------------------------------------------------------------------------------------------------------------------------------------------------------------------------------------------------------------------------------------------------------------------------------------------------------------------------------------------------------------------------------------------------------------------------------------------------------------------------------------------------------------------------------------------------------------------------------------------------------------------------------------------------------------------------------------------------------------------|
| <ul> <li>Open up an SMEDA Excel Spreadsheet with a list of<br/>social edges</li> </ul>                                             | SMISSAGE FOOT  THE CONTROL MADE TO THE CONTROL MAD TO THE CONTROL MAD THE CONTROL MAD THE MAD |
| <ul> <li>Click on the first cell containing an edge</li> </ul>                                                                     | 1271                                                                                                                                                                                                                                                                                                                                                                                                                                                                                                                                                                                                                                                                                                                                                                                                                                                                                                                                                                                                                                                                                                                                                                                                                                                                                                                                                                                                                                                                                                                                                                                                                                                                                                                                                                                                                                                                                                                                                                                                                                                                                                                          |
| Note: See previous tutorial on generating social edges                                                                             | 2017   1.3 P                                                                                                                                                                                                                                                                                                                                                                                                                                                                                                                                                                                                                                                                                                                                                                                                                                                                                                                                                                                                                                                                                                                                                                                                                                                                                                                                                                                                                                                                                                                                                                                                                                                                                                                                                                                                                                                                                                                                                                                                                                                                                                                  |
| Note: The social edges start in column M underneath all the tweets. In this example, M2711                                         | 20   2                                                                                                                                                                                                                                                                                                                                                                                                                                                                                                                                                                                                                                                                                                                                                                                                                                                                                                                                                                                                                                                                                                                                                                                                                                                                                                                                                                                                                                                                                                                                                                                                                                                                                                                                                                                                                                                                                                                                                                                                                                                                                                                        |
| Why? To graph a social network we need to select all the social edges first.                                                       | 2711                                                                                                                                                                                                                                                                                                                                                                                                                                                                                                                                                                                                                                                                                                                                                                                                                                                                                                                                                                                                                                                                                                                                                                                                                                                                                                                                                                                                                                                                                                                                                                                                                                                                                                                                                                                                                                                                                                                                                                                                                                                                                                                          |
| Step 1: Copy the Social Edges                                                                                                      |                                                                                                                                                                                                                                                                                                                                                                                                                                                                                                                                                                                                                                                                                                                                                                                                                                                                                                                                                                                                                                                                                                                                                                                                                                                                                                                                                                                                                                                                                                                                                                                                                                                                                                                                                                                                                                                                                                                                                                                                                                                                                                                               |
| <ul> <li>Hold the shift-key down and press right-arrow<br/>(then release)</li> </ul>                                               | Section   Sect  |
| This selects the first social edge row                                                                                             | 2014   2014   2014   2014   2014   2014   2014   2014   2014   2014   2014   2014   2014   2014   2014   2014   2014   2014   2014   2014   2014   2014   2014   2014   2014   2014   2014   2014   2014   2014   2014   2014   2014   2014   2014   2014   2014   2014   2014   2014   2014   2014   2014   2014   2014   2014   2014   2014   2014   2014   2014   2014   2014   2014   2014   2014   2014   2014   2014   2014   2014   2014   2014   2014   2014   2014   2014   2014   2014   2014   2014   2014   2014   2014   2014   2014   2014   2014   2014   2014   2014   2014   2014   2014   2014   2014   2014   2014   2014   2014   2014   2014   2014   2014   2014   2014   2014   2014   2014   2014   2014   2014   2014   2014   2014   2014   2014   2014   2014   2014   2014   2014   2014   2014   2014   2014   2014   2014   2014   2014   2014   2014   2014   2014   2014   2014   2014   2014   2014   2014   2014   2014   2014   2014   2014   2014   2014   2014   2014   2014   2014   2014   2014   2014   2014   2014   2014   2014   2014   2014   2014   2014   2014   2014   2014   2014   2014   2014   2014   2014   2014   2014   2014   2014   2014   2014   2014   2014   2014   2014   2014   2014   2014   2014   2014   2014   2014   2014   2014   2014   2014   2014   2014   2014   2014   2014   2014   2014   2014   2014   2014   2014   2014   2014   2014   2014   2014   2014   2014   2014   2014   2014   2014   2014   2014   2014   2014   2014   2014   2014   2014   2014   2014   2014   2014   2014   2014   2014   2014   2014   2014   2014   2014   2014   2014   2014   2014   2014   2014   2014   2014   2014   2014   2014   2014   2014   2014   2014   2014   2014   2014   2014   2014   2014   2014   2014   2014   2014   2014   2014   2014   2014   2014   2014   2014   2014   2014   2014   2014   2014   2014   2014   2014   2014   2014   2014   2014   2014   2014   2014   2014   2014   2014   2014   2014   2014   2014   2014   2014   2014   2014   2014   2014   2014   2014   2014   2014   2014   2014   2014   2014   2014     |
| <ul> <li>Hold down the following three keys in order: shift-<br/>ctrl-down arrow (you can release after down<br/>arrow)</li> </ul> | Section   February    |
| You have now selected all the social edges                                                                                         |                                                                                                                                                                                                                                                                                                                                                                                                                                                                                                                                                                                                                                                                                                                                                                                                                                                                                                                                                                                                                                                                                                                                                                                                                                                                                                                                                                                                                                                                                                                                                                                                                                                                                                                                                                                                                                                                                                                                                                                                                                                                                                                               |
| o Press Ctrl-C to copy                                                                                                             | MARIA   19   19   1   1   1   1   1   1   1                                                                                                                                                                                                                                                                                                                                                                                                                                                                                                                                                                                                                                                                                                                                                                                                                                                                                                                                                                                                                                                                                                                                                                                                                                                                                                                                                                                                                                                                                                                                                                                                                                                                                                                                                                                                                                                                                                                                                                                                                                                                                   |
| Note the "ant-trails" around your social edges                                                                                     | March                                                                                                                                                                                                                                                                                                                                                                                                                                                                                                                                                                                                                                                                                                                                                                                                                                                                                                                                                                                                                                                                                                                                                                                                                                                                                                                                                                                                                                                                                                                                                                                                                                                                                                                                                                                                                                                                                                                                                                                                                                                                                                                         |