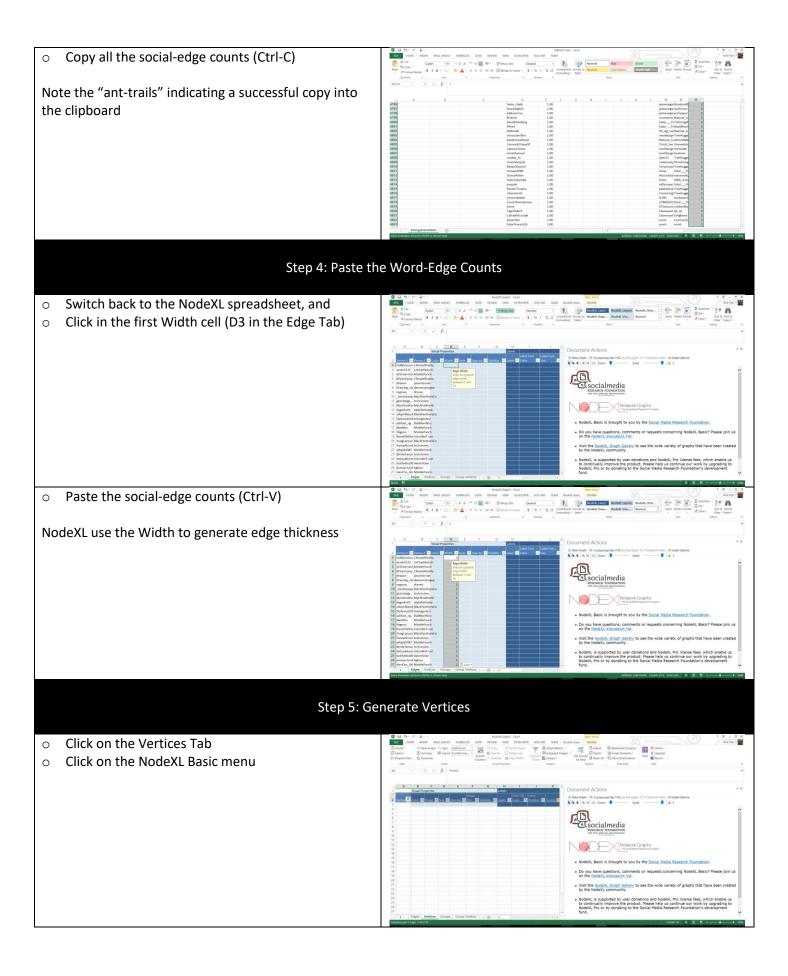

## NodeXL Tutorial: Generate a Social Network Graph

Nick V. Flor, University of New Mexico (nickflor@unm.edu)

| ACTION                                                                                                                             | REACTION                                                                                                                                                                                                                                                                                                                                                                                                                                                                                                                                                                                                                                                                                                                                                                                                                                                                                                                                                                                                                                                                                                                                                                                                                                                                                                                                                                                                                                                                                                                                                                                                                                                                                                                                                                                                                                                                                                                                                                                                                                                                                                                      |
|------------------------------------------------------------------------------------------------------------------------------------|-------------------------------------------------------------------------------------------------------------------------------------------------------------------------------------------------------------------------------------------------------------------------------------------------------------------------------------------------------------------------------------------------------------------------------------------------------------------------------------------------------------------------------------------------------------------------------------------------------------------------------------------------------------------------------------------------------------------------------------------------------------------------------------------------------------------------------------------------------------------------------------------------------------------------------------------------------------------------------------------------------------------------------------------------------------------------------------------------------------------------------------------------------------------------------------------------------------------------------------------------------------------------------------------------------------------------------------------------------------------------------------------------------------------------------------------------------------------------------------------------------------------------------------------------------------------------------------------------------------------------------------------------------------------------------------------------------------------------------------------------------------------------------------------------------------------------------------------------------------------------------------------------------------------------------------------------------------------------------------------------------------------------------------------------------------------------------------------------------------------------------|
| <ul> <li>Open up an SMEDA Excel Spreadsheet with a list of<br/>social edges</li> </ul>                                             | SMISSAGE FOOT  THE CONTROL MADE TO THE CONTROL MAD TO THE CONTROL MAD THE CONTROL MAD THE MAD |
| <ul> <li>Click on the first cell containing an edge</li> </ul>                                                                     | 1271                                                                                                                                                                                                                                                                                                                                                                                                                                                                                                                                                                                                                                                                                                                                                                                                                                                                                                                                                                                                                                                                                                                                                                                                                                                                                                                                                                                                                                                                                                                                                                                                                                                                                                                                                                                                                                                                                                                                                                                                                                                                                                                          |
| Note: See previous tutorial on generating social edges                                                                             | 2017   1.3 P                                                                                                                                                                                                                                                                                                                                                                                                                                                                                                                                                                                                                                                                                                                                                                                                                                                                                                                                                                                                                                                                                                                                                                                                                                                                                                                                                                                                                                                                                                                                                                                                                                                                                                                                                                                                                                                                                                                                                                                                                                                                                                                  |
| Note: The social edges start in column M underneath all the tweets. In this example, M2711                                         | 20   2                                                                                                                                                                                                                                                                                                                                                                                                                                                                                                                                                                                                                                                                                                                                                                                                                                                                                                                                                                                                                                                                                                                                                                                                                                                                                                                                                                                                                                                                                                                                                                                                                                                                                                                                                                                                                                                                                                                                                                                                                                                                                                                        |
| Why? To graph a social network we need to select all the social edges first.                                                       | 2711                                                                                                                                                                                                                                                                                                                                                                                                                                                                                                                                                                                                                                                                                                                                                                                                                                                                                                                                                                                                                                                                                                                                                                                                                                                                                                                                                                                                                                                                                                                                                                                                                                                                                                                                                                                                                                                                                                                                                                                                                                                                                                                          |
| Step 1: Copy the Social Edges                                                                                                      |                                                                                                                                                                                                                                                                                                                                                                                                                                                                                                                                                                                                                                                                                                                                                                                                                                                                                                                                                                                                                                                                                                                                                                                                                                                                                                                                                                                                                                                                                                                                                                                                                                                                                                                                                                                                                                                                                                                                                                                                                                                                                                                               |
| <ul> <li>Hold the shift-key down and press right-arrow<br/>(then release)</li> </ul>                                               | Section   Sect  |
| This selects the first social edge row                                                                                             | 2014   2014   2014   2014   2014   2014   2014   2014   2014   2014   2014   2014   2014   2014   2014   2014   2014   2014   2014   2014   2014   2014   2014   2014   2014   2014   2014   2014   2014   2014   2014   2014   2014   2014   2014   2014   2014   2014   2014   2014   2014   2014   2014   2014   2014   2014   2014   2014   2014   2014   2014   2014   2014   2014   2014   2014   2014   2014   2014   2014   2014   2014   2014   2014   2014   2014   2014   2014   2014   2014   2014   2014   2014   2014   2014   2014   2014   2014   2014   2014   2014   2014   2014   2014   2014   2014   2014   2014   2014   2014   2014   2014   2014   2014   2014   2014   2014   2014   2014   2014   2014   2014   2014   2014   2014   2014   2014   2014   2014   2014   2014   2014   2014   2014   2014   2014   2014   2014   2014   2014   2014   2014   2014   2014   2014   2014   2014   2014   2014   2014   2014   2014   2014   2014   2014   2014   2014   2014   2014   2014   2014   2014   2014   2014   2014   2014   2014   2014   2014   2014   2014   2014   2014   2014   2014   2014   2014   2014   2014   2014   2014   2014   2014   2014   2014   2014   2014   2014   2014   2014   2014   2014   2014   2014   2014   2014   2014   2014   2014   2014   2014   2014   2014   2014   2014   2014   2014   2014   2014   2014   2014   2014   2014   2014   2014   2014   2014   2014   2014   2014   2014   2014   2014   2014   2014   2014   2014   2014   2014   2014   2014   2014   2014   2014   2014   2014   2014   2014   2014   2014   2014   2014   2014   2014   2014   2014   2014   2014   2014   2014   2014   2014   2014   2014   2014   2014   2014   2014   2014   2014   2014   2014   2014   2014   2014   2014   2014   2014   2014   2014   2014   2014   2014   2014   2014   2014   2014   2014   2014   2014   2014   2014   2014   2014   2014   2014   2014   2014   2014   2014   2014   2014   2014   2014   2014   2014   2014   2014   2014   2014   2014   2014   2014   2014   2014   2014   2014   2014   2014   2014   2014   2014     |
| <ul> <li>Hold down the following three keys in order: shift-<br/>ctrl-down arrow (you can release after down<br/>arrow)</li> </ul> | Section   February    |
| You have now selected all the social edges                                                                                         |                                                                                                                                                                                                                                                                                                                                                                                                                                                                                                                                                                                                                                                                                                                                                                                                                                                                                                                                                                                                                                                                                                                                                                                                                                                                                                                                                                                                                                                                                                                                                                                                                                                                                                                                                                                                                                                                                                                                                                                                                                                                                                                               |
| o Press Ctrl-C to copy                                                                                                             | MARIA   19   19   1   1   1   1   1   1   1                                                                                                                                                                                                                                                                                                                                                                                                                                                                                                                                                                                                                                                                                                                                                                                                                                                                                                                                                                                                                                                                                                                                                                                                                                                                                                                                                                                                                                                                                                                                                                                                                                                                                                                                                                                                                                                                                                                                                                                                                                                                                   |
| Note the "ant-trails" around your social edges                                                                                     | March                                                                                                                                                                                                                                                                                                                                                                                                                                                                                                                                                                                                                                                                                                                                                                                                                                                                                                                                                                                                                                                                                                                                                                                                                                                                                                                                                                                                                                                                                                                                                                                                                                                                                                                                                                                                                                                                                                                                                                                                                                                                                                                         |