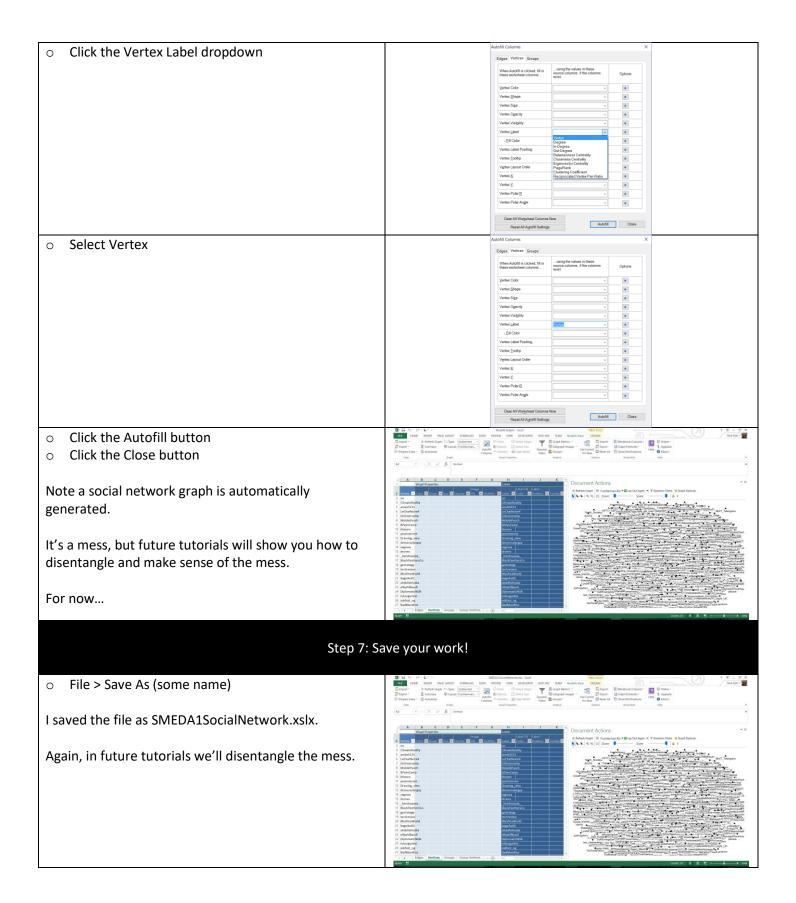

## NodeXL Tutorial: Generate a Social Network Graph

Nick V. Flor, University of New Mexico (nickflor@unm.edu)

| ACTION                                                                                                                             | REACTION                                                                                                                                                                                                                                                                                                                                                                                                                                                                                                                                                                                                                                                                                                                                                                                                                                                                                                                                                                                                                                                                                                                                                                                                                                                                                                                                                                                                                                                                                                                                                                                                                                                                                                                                                                                                                                                                                                                                                                                                                                                                                                                      |
|------------------------------------------------------------------------------------------------------------------------------------|-------------------------------------------------------------------------------------------------------------------------------------------------------------------------------------------------------------------------------------------------------------------------------------------------------------------------------------------------------------------------------------------------------------------------------------------------------------------------------------------------------------------------------------------------------------------------------------------------------------------------------------------------------------------------------------------------------------------------------------------------------------------------------------------------------------------------------------------------------------------------------------------------------------------------------------------------------------------------------------------------------------------------------------------------------------------------------------------------------------------------------------------------------------------------------------------------------------------------------------------------------------------------------------------------------------------------------------------------------------------------------------------------------------------------------------------------------------------------------------------------------------------------------------------------------------------------------------------------------------------------------------------------------------------------------------------------------------------------------------------------------------------------------------------------------------------------------------------------------------------------------------------------------------------------------------------------------------------------------------------------------------------------------------------------------------------------------------------------------------------------------|
| <ul> <li>Open up an SMEDA Excel Spreadsheet with a list of<br/>social edges</li> </ul>                                             | SMISSAGE FOOT  THE CONTROL MADE TO THE CONTROL MAD TO THE CONTROL MAD THE CONTROL MAD THE MAD |
| <ul> <li>Click on the first cell containing an edge</li> </ul>                                                                     | 1271                                                                                                                                                                                                                                                                                                                                                                                                                                                                                                                                                                                                                                                                                                                                                                                                                                                                                                                                                                                                                                                                                                                                                                                                                                                                                                                                                                                                                                                                                                                                                                                                                                                                                                                                                                                                                                                                                                                                                                                                                                                                                                                          |
| Note: See previous tutorial on generating social edges                                                                             | 2017   1.3 P                                                                                                                                                                                                                                                                                                                                                                                                                                                                                                                                                                                                                                                                                                                                                                                                                                                                                                                                                                                                                                                                                                                                                                                                                                                                                                                                                                                                                                                                                                                                                                                                                                                                                                                                                                                                                                                                                                                                                                                                                                                                                                                  |
| Note: The social edges start in column M underneath all the tweets. In this example, M2711                                         | 20   2                                                                                                                                                                                                                                                                                                                                                                                                                                                                                                                                                                                                                                                                                                                                                                                                                                                                                                                                                                                                                                                                                                                                                                                                                                                                                                                                                                                                                                                                                                                                                                                                                                                                                                                                                                                                                                                                                                                                                                                                                                                                                                                        |
| Why? To graph a social network we need to select all the social edges first.                                                       | 2711                                                                                                                                                                                                                                                                                                                                                                                                                                                                                                                                                                                                                                                                                                                                                                                                                                                                                                                                                                                                                                                                                                                                                                                                                                                                                                                                                                                                                                                                                                                                                                                                                                                                                                                                                                                                                                                                                                                                                                                                                                                                                                                          |
| Step 1: Copy the Social Edges                                                                                                      |                                                                                                                                                                                                                                                                                                                                                                                                                                                                                                                                                                                                                                                                                                                                                                                                                                                                                                                                                                                                                                                                                                                                                                                                                                                                                                                                                                                                                                                                                                                                                                                                                                                                                                                                                                                                                                                                                                                                                                                                                                                                                                                               |
| <ul> <li>Hold the shift-key down and press right-arrow<br/>(then release)</li> </ul>                                               | Section   Sect  |
| This selects the first social edge row                                                                                             | 2014   2014   2014   2014   2014   2014   2014   2014   2014   2014   2014   2014   2014   2014   2014   2014   2014   2014   2014   2014   2014   2014   2014   2014   2014   2014   2014   2014   2014   2014   2014   2014   2014   2014   2014   2014   2014   2014   2014   2014   2014   2014   2014   2014   2014   2014   2014   2014   2014   2014   2014   2014   2014   2014   2014   2014   2014   2014   2014   2014   2014   2014   2014   2014   2014   2014   2014   2014   2014   2014   2014   2014   2014   2014   2014   2014   2014   2014   2014   2014   2014   2014   2014   2014   2014   2014   2014   2014   2014   2014   2014   2014   2014   2014   2014   2014   2014   2014   2014   2014   2014   2014   2014   2014   2014   2014   2014   2014   2014   2014   2014   2014   2014   2014   2014   2014   2014   2014   2014   2014   2014   2014   2014   2014   2014   2014   2014   2014   2014   2014   2014   2014   2014   2014   2014   2014   2014   2014   2014   2014   2014   2014   2014   2014   2014   2014   2014   2014   2014   2014   2014   2014   2014   2014   2014   2014   2014   2014   2014   2014   2014   2014   2014   2014   2014   2014   2014   2014   2014   2014   2014   2014   2014   2014   2014   2014   2014   2014   2014   2014   2014   2014   2014   2014   2014   2014   2014   2014   2014   2014   2014   2014   2014   2014   2014   2014   2014   2014   2014   2014   2014   2014   2014   2014   2014   2014   2014   2014   2014   2014   2014   2014   2014   2014   2014   2014   2014   2014   2014   2014   2014   2014   2014   2014   2014   2014   2014   2014   2014   2014   2014   2014   2014   2014   2014   2014   2014   2014   2014   2014   2014   2014   2014   2014   2014   2014   2014   2014   2014   2014   2014   2014   2014   2014   2014   2014   2014   2014   2014   2014   2014   2014   2014   2014   2014   2014   2014   2014   2014   2014   2014   2014   2014   2014   2014   2014   2014   2014   2014   2014   2014   2014   2014   2014   2014   2014   2014   2014   2014   2014   2014   2014     |
| <ul> <li>Hold down the following three keys in order: shift-<br/>ctrl-down arrow (you can release after down<br/>arrow)</li> </ul> | Section   February    |
| You have now selected all the social edges                                                                                         |                                                                                                                                                                                                                                                                                                                                                                                                                                                                                                                                                                                                                                                                                                                                                                                                                                                                                                                                                                                                                                                                                                                                                                                                                                                                                                                                                                                                                                                                                                                                                                                                                                                                                                                                                                                                                                                                                                                                                                                                                                                                                                                               |
| o Press Ctrl-C to copy                                                                                                             | MARIA   19   19   1   1   1   1   1   1   1                                                                                                                                                                                                                                                                                                                                                                                                                                                                                                                                                                                                                                                                                                                                                                                                                                                                                                                                                                                                                                                                                                                                                                                                                                                                                                                                                                                                                                                                                                                                                                                                                                                                                                                                                                                                                                                                                                                                                                                                                                                                                   |
| Note the "ant-trails" around your social edges                                                                                     | March                                                                                                                                                                                                                                                                                                                                                                                                                                                                                                                                                                                                                                                                                                                                                                                                                                                                                                                                                                                                                                                                                                                                                                                                                                                                                                                                                                                                                                                                                                                                                                                                                                                                                                                                                                                                                                                                                                                                                                                                                                                                                                                         |